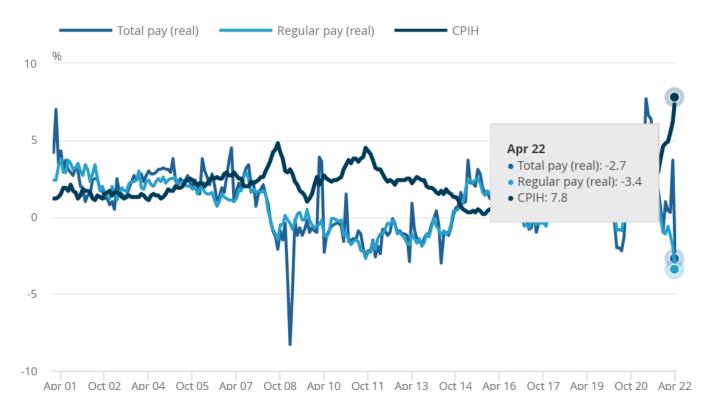

#### **Consumer Price Index Rises 2019-2022**

Real average weekly earnings single-month annual growth rates in Great Britain, seasonally adjusted, and CPIH annual rate, January 2001 to April 2022

Source: Office for National Statistics