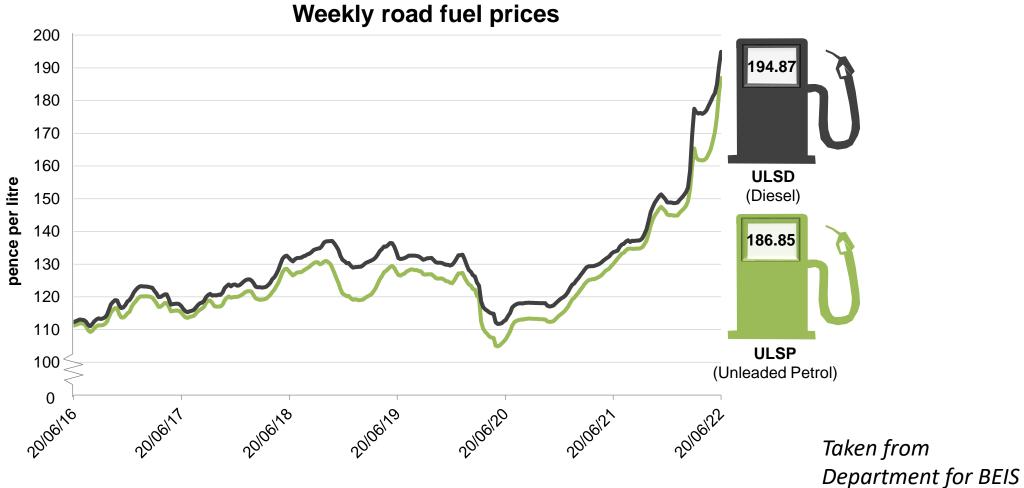

#### **Road Fuel Prices**

- Increase in cost of living
- Increase in cost of insurance and maintenance
- Increase in cost of purchasing vehicle
  The cost of used vehicles is on average 31.9% more expensive compared with a year ago (Auto Trader February 2022 Report)
- Increase in associated costs e.g. road tax, DBS checks, etc.