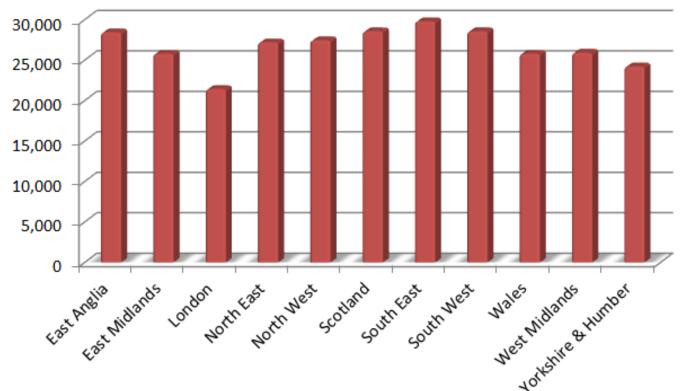

#### Average number of miles driven

- Annual average of just under 30,000 for East Anglia
- Supported by data collected from a recent survey as part of the review into wheelchair accessible vehicles

Average number of miles driven in a year - <u>Taxi Driver Survey - InsureTaxi</u>