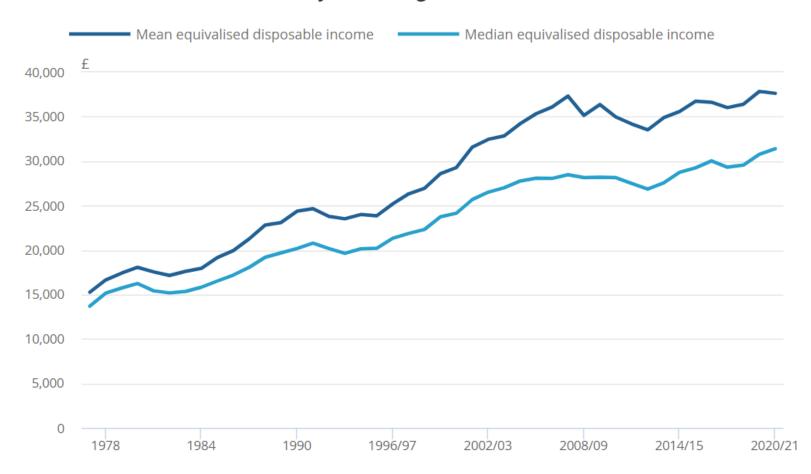

### Median and mean real equivalised household disposable income of individuals, UK, 1977 to financial year ending 2021

Source: Office for National Statistics